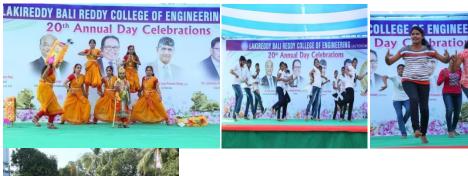

| Winner  | K Balu Nagendra    | 15761A1015 |        |      |
| 5 N  |             |         | K Meghana          | 14761A0527 |        |      |
|      |             |         | U Naga Thulasi     | 14761A0560 |        |      |
|      | MIME        | Winners | S Sahana           | 14761A0550 |        |      |
|      |             |         | Sravani            | 13761A0581 |        |      |
|      |             |         | B V Harika         | 14761A0510 |        |      |
| 6    |             | Winner  | Leelanjali         | 13761A0594 | CSE    |      |
|      | Solo Dance  | Runner  | Jagadeesh Sai      | 16761A1232 | MBA    |      |
|      |             | Runner  | T shyam Kumar      | 16761A1203 | IT     |      |

20<sup>th</sup> Annual Day Celebrations Winners List

## Photographs:





**Central Coordinator** 

Dr.A.Adisesha Reddy